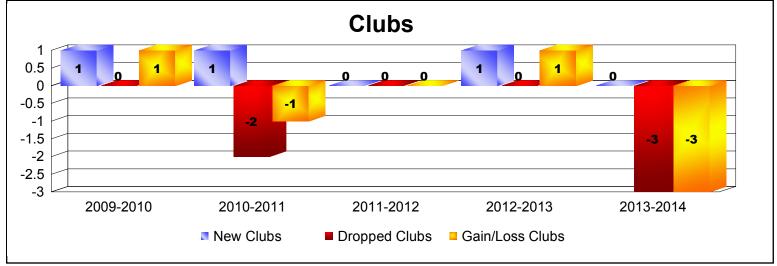

District 22 A

As of June 2014 Cumulative

| Year      | New<br>Clubs | Dropped<br>Clubs | Gain/<br>Loss<br>Clubs | New<br>Members | Charter<br>Members | Reinstate<br>Members | Transfer<br>Members | Total<br>Member<br>Added | Total<br>Members<br>Dropped | Gain/<br>Loss<br>Members |
|-----------|--------------|------------------|------------------------|----------------|--------------------|----------------------|---------------------|--------------------------|-----------------------------|--------------------------|
| 2009-2010 | 1            | 0                | 1                      | 86             | 29                 | 1                    | 2                   | 118                      | -112                        | 6                        |
| 2010-2011 | 1            | -2               | -1                     | 63             | 20                 | 3                    | 42                  | 128                      | -159                        | -31                      |
| 2011-2012 | 0            | 0                | 0                      | 73             | 8                  | 2                    | 5                   | 88                       | -153                        | -65                      |
| 2012-2013 | 1            | 0                | 1                      | 89             | 29                 | 1                    | 8                   | 127                      | -124                        | 3                        |
| 2013-2014 | 0            | -3               | -3                     | 78             | 2                  | 1                    | 21                  | 102                      | -177                        | -75                      |
| Average   | 1            | -1               | 0                      | 78             | 18                 | 2                    | 16                  | 113                      | -145                        | -32                      |