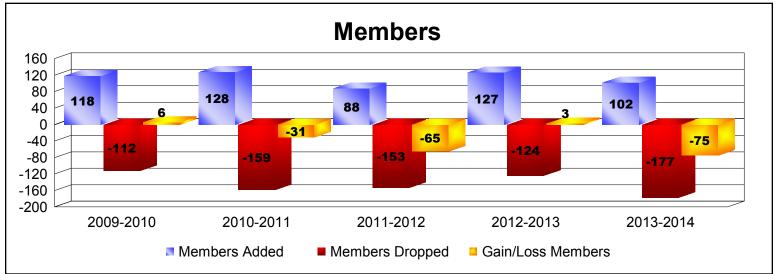

District 22 A

As of June 2014 Cumulative

| Year      | New<br>Clubs | Dropped<br>Clubs | Gain/<br>Loss<br>Clubs | New<br>Members | Charter<br>Members | Reinstate<br>Members | Transfer<br>Members | Total<br>Member<br>Added | Total<br>Members<br>Dropped | Gain/<br>Loss<br>Members |
|-----------|--------------|------------------|------------------------|----------------|--------------------|----------------------|---------------------|--------------------------|-----------------------------|--------------------------|
| 2009-2010 | 1            | 0                | 1                      | 86             | 29                 | 1                    | 2                   | 118                      | -112                        | 6                        |
| 2010-2011 | 1            | -2               | -1                     | 63             | 20                 | 3                    | 42                  | 128                      | -159                        | -31                      |
| 2011-2012 | 0            | 0                | 0                      | 73             | 8                  | 2                    | 5                   | 88                       | -153                        | -65                      |
| 2012-2013 | 1            | 0                | 1                      | 89             | 29                 | 1                    | 8                   | 127                      | -124                        | 3                        |
| 2013-2014 | 0            | -3               | -3                     | 78             | 2                  | 1                    | 21                  | 102                      | -177                        | -75                      |
| Average   | 1            | -1               | 0                      | 78             | 18                 | 2                    | 16                  | 113                      | -145                        | -32                      |